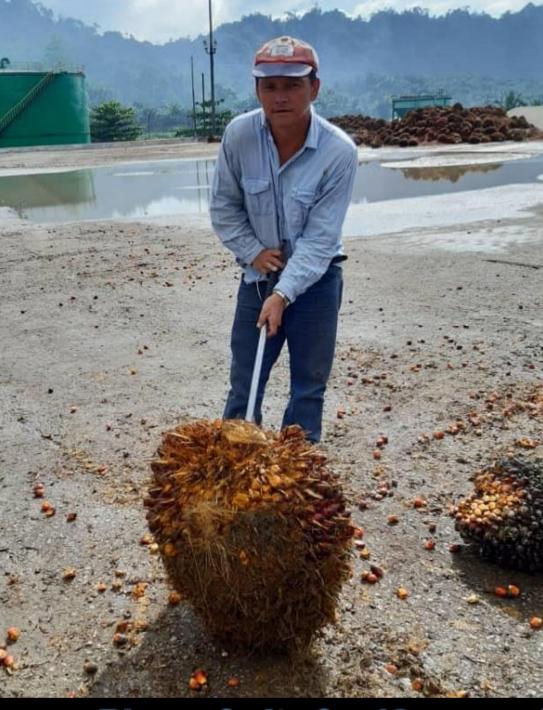

Faster yield, more yield, and bigger Chili.

"Photosynthesis
Enhancement."
Works very well on
pineapples plants. In pots or
on ground.

Bigger fruits for 12 years above Palm Trees, enhances yield with Photosynthesis Enhancement.

#### **Agricultural Services**

Oil Palms' Enhance Photosynthesis Rich Soil, Rich Yield.