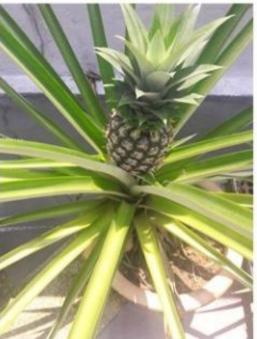

Faster yield, more yield, and bigger Chili.

"Photosynthesis
Enhancement."
Works very well on
pineapples plants. In pots or
on ground.

Bigger fruits for 12 years above Palm Trees, enhances yield with Photosynthesis Enhancement.