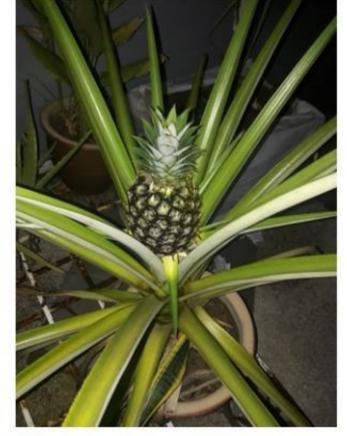

Faster yield, more yield, and bigger Chili.

"Photosynthesis
Enhancement."
Works very well on
pineapples plants. In pots or
on ground.

Bigger fruits for 12 years above Palm Trees, enhances yield with Photosynthesis Enhancement.

### **Photosynthesis Enhancement**