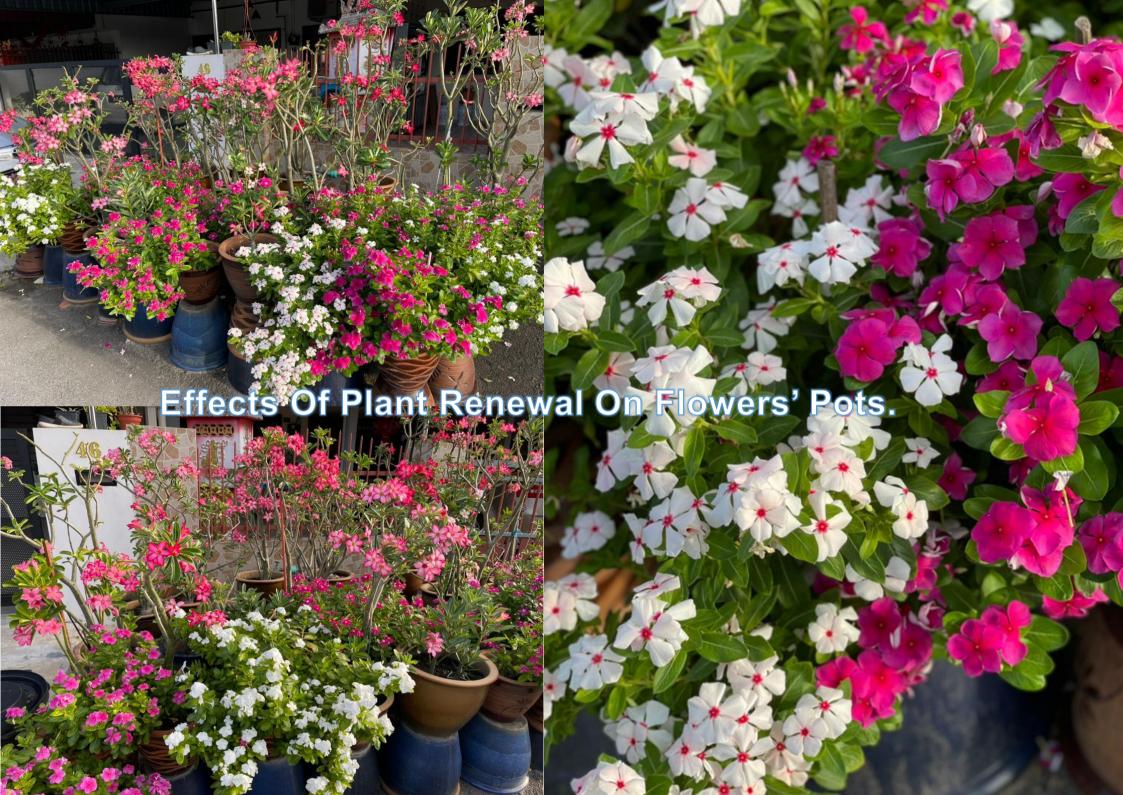

#### **Plant Renewal Products**

PhytoOleo Fertilisation PhytoCrown For Durian.

**Enquiry- 012 2228188** 

www.naturenutrients.com