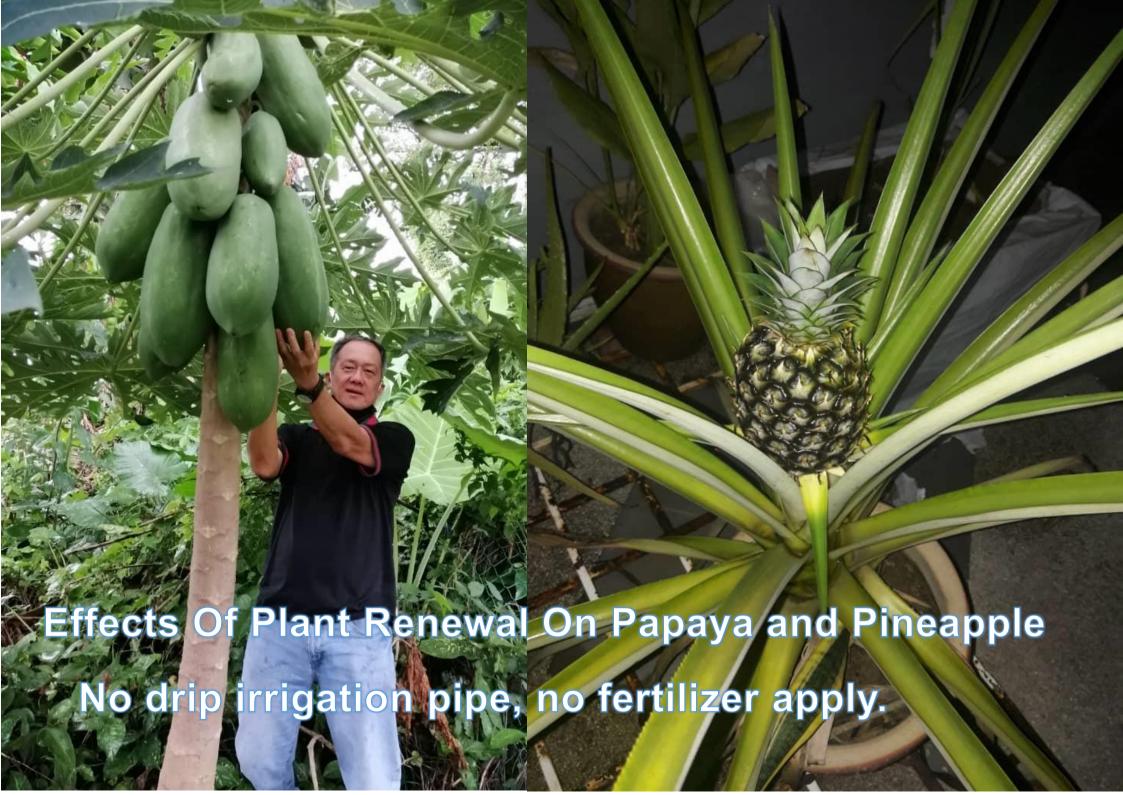

Faster yield, more yield, and bigger Chili.

"Photosynthesis
Enhancement."
Works very well on
pineapples plants. In pots or
on ground.

Bigger fruits for 12 years above Palm Trees, enhances yield with Photosynthesis Enhancement.