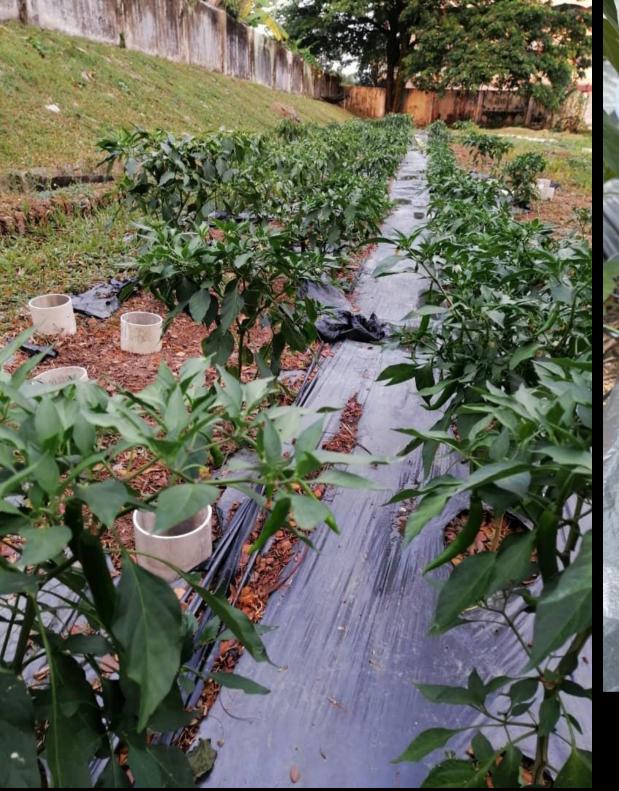

Effects Of Plant Renewal On Egg Plants.

No drip irrigation pipe, no fertilizer apply.

Effects Of Plant Renewal On Chili Plants.

No drip irrigation pipe, no fertilizer apply.

Chili Planted On No-Till Soil.