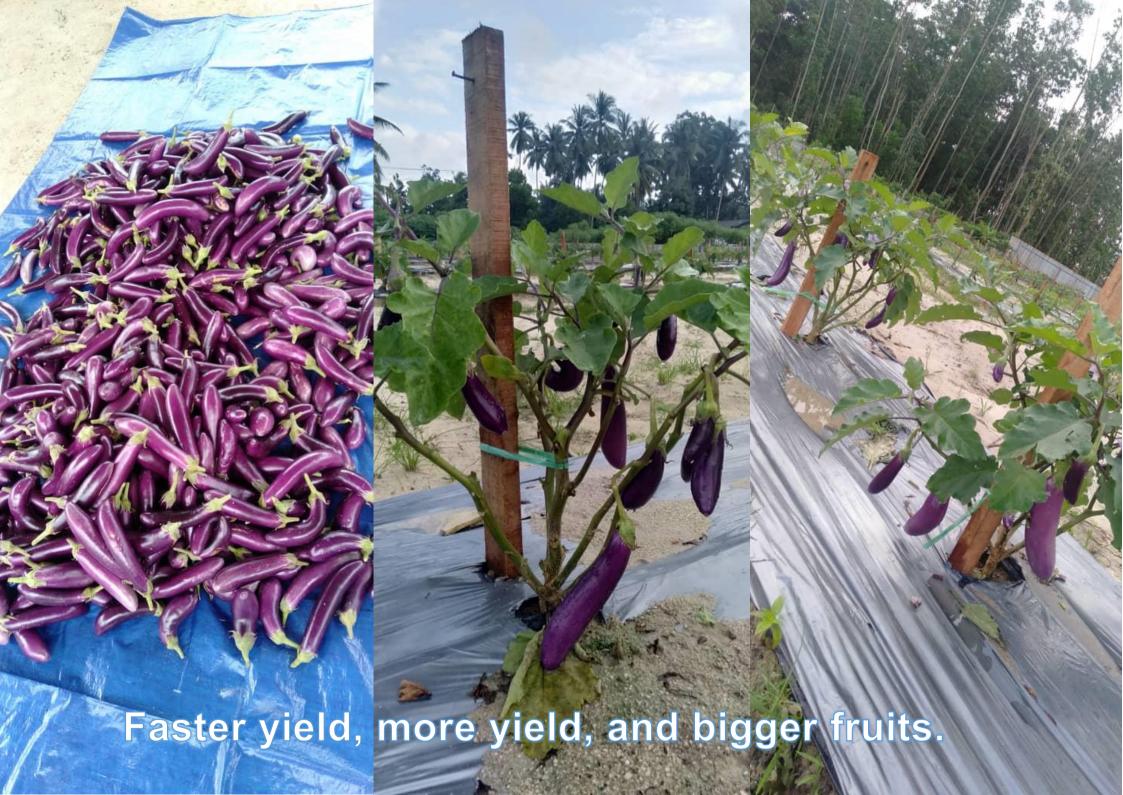

Effects Of Plant Renewal On Egg Plants.

No drip irrigation pipe, no fertilizer apply.

Effects Of Plant Renewal On Chili Plants.

No drip irrigation pipe, no fertilizer apply.

Chili Planted On No-Till Soil.