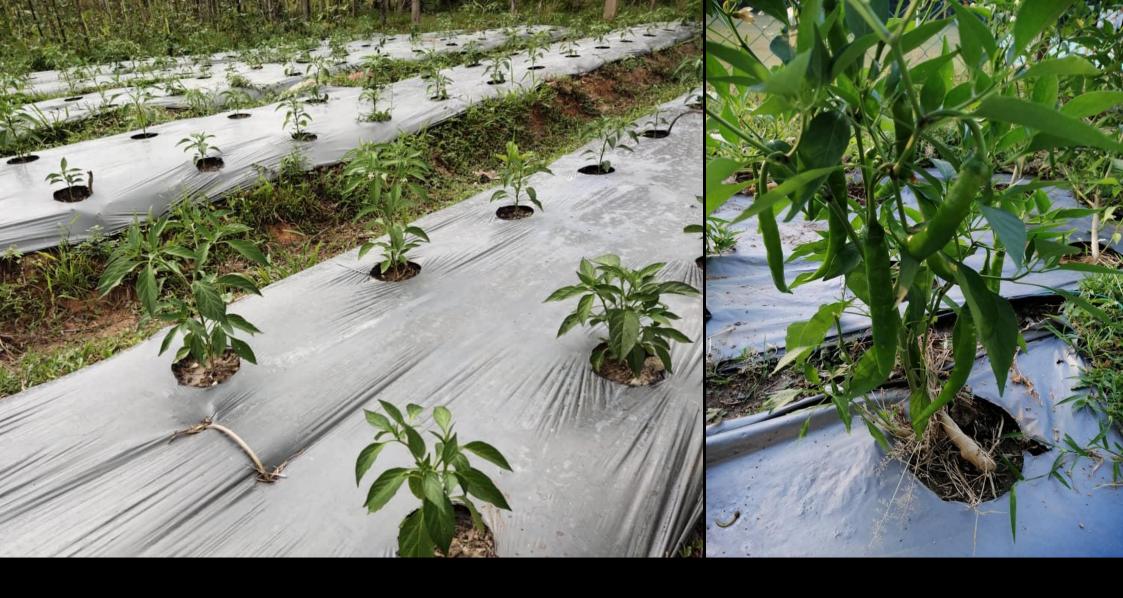

Effects Of Plant Renewal On Egg Plants.

No drip irrigation pipe, no fertilizer apply.

Effects Of Plant Renewal On Chili Plants.

No drip irrigation pipe, no fertilizer apply.

Chili Planted On No-Till Soil.

Faster yield, more yield, and bigger Chili.

"Photosynthesis
Enhancement."
Works very well on
pineapples plants. In pots or
on ground.

Bigger fruits for 12 years above Palm Trees, enhances yield with Photosynthesis Enhancement.