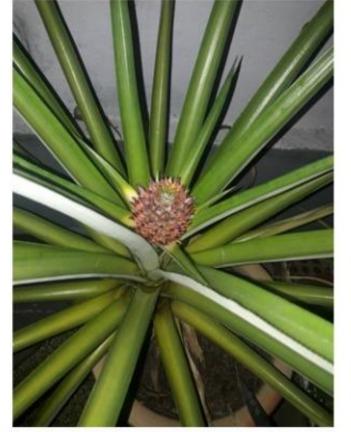

Faster yield, more yield, and bigger Chili.

"Photosynthesis
Enhancement."
Works very well on
pineapples plants. In pots or
on ground.

Bigger fruits for 12 years above Palm Trees, enhances yield with Photosynthesis Enhancement.

### **Photosynthesis Enhancement**