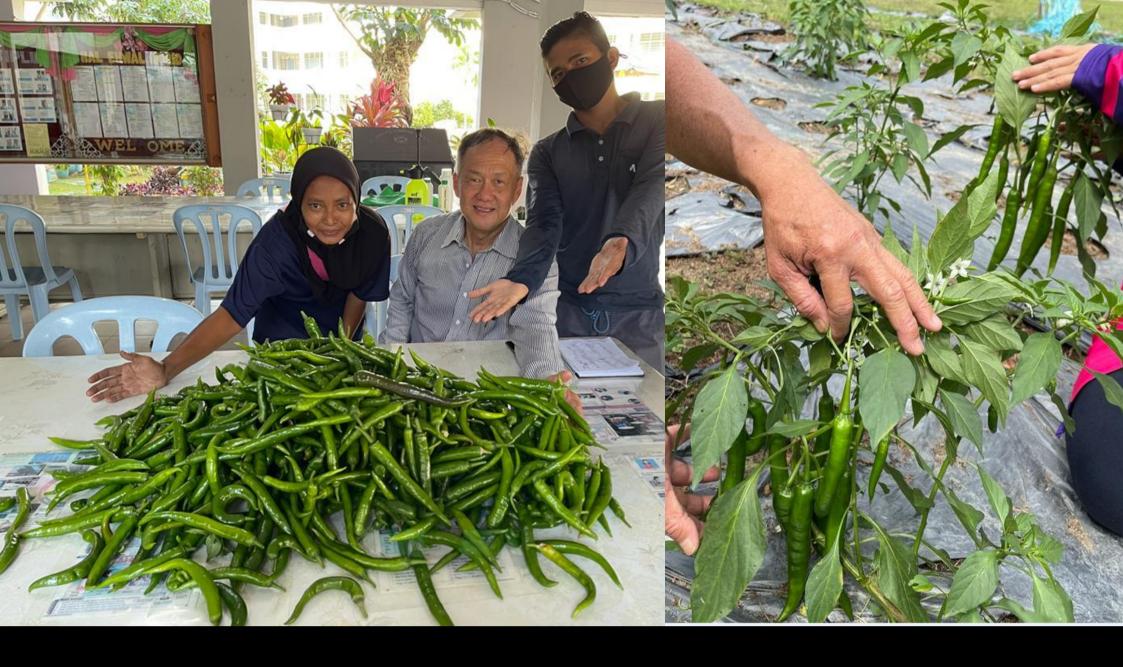

Effects Of Plant Renewal On Egg Plants.

No drip irrigation pipe, no fertilizer apply.

Effects Of Plant Renewal On Chili Plants.

No drip irrigation pipe, no fertilizer apply.

Chili Planted On No-Till Soil.

Faster yield, more yield, and bigger Chili.

"Photosynthesis
Enhancement."
Works very well on
pineapples plants. In pots or
on ground.

Bigger fruits for 12 years above Palm Trees, enhances yield with Photosynthesis Enhancement.