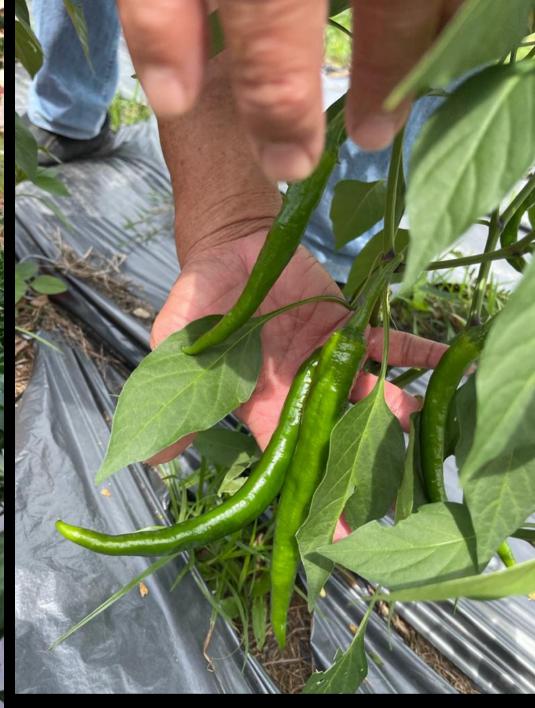

Effects Of Plant Renewal On Egg Plants.

No drip irrigation pipe, no fertilizer apply.

Effects Of Plant Renewal On Chili Plants.

No drip irrigation pipe, no fertilizer apply.

Chili Planted On No-Till Soil.

Faster yield, more yield, and bigger Chili.

"Photosynthesis
Enhancement."
Works very well on
pineapples plants. In pots or
on ground.

Bigger fruits for 12 years above Palm Trees, enhances yield with Photosynthesis Enhancement.