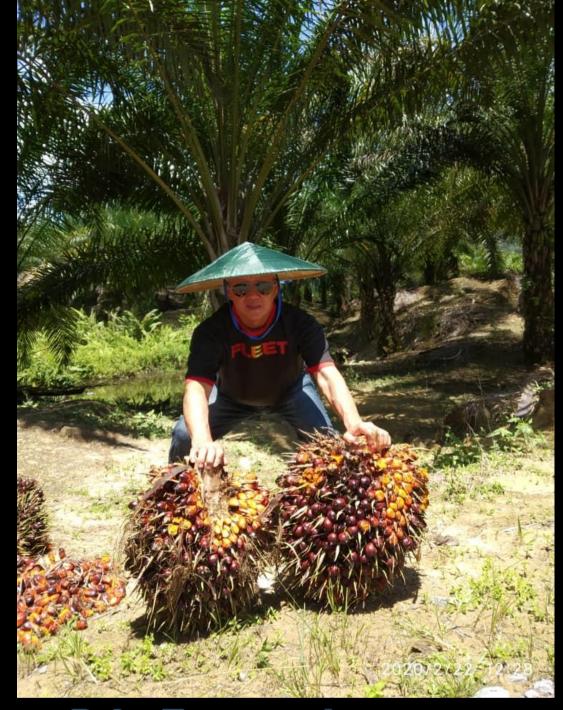

Faster yield, more yield, and bigger Chili.

"Photosynthesis
Enhancement."
Works very well on
pineapples plants. In pots or
on ground.

Bigger fruits for 12 years above Palm Trees, enhances yield with Photosynthesis Enhancement.

#### **Agricultural Services**

Oil Palms' Enhance Photosynthesis Rich Soil, Rich Yield.